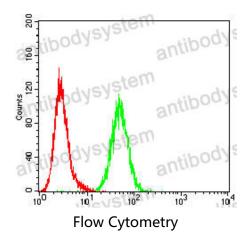

## Data Image

Flow cytometric analysis of Raji cells using CD40 mouse mAb (green) and negative control (red).

**Immunohistochemical** 

Immunohistochemical analysis of paraffinembedded human cervical cancer tissues using CD40 mouse mAb with DAB staining.