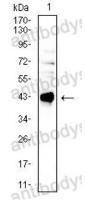

## Recombinant Proteins & Antibodies

Immunohistochemical

Immunohistochemical analysis of paraffinembedded human rectal cancer tissues using CD40 mouse mAb with DAB staining.

Western blot

Western blot analysis using CD40 mouse mAb against Raji cell lysate.