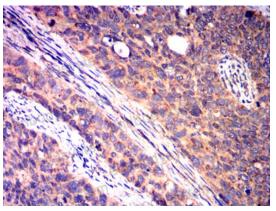

## Data Image

Flow cytometric analysis of Raji cells using CD40 mouse mAb (green) and negative control (red).

**Immunohistochemical** 

Immunohistochemical analysis of paraffinembedded human cervical cancer tissues using CD40 mouse mAb with DAB staining.