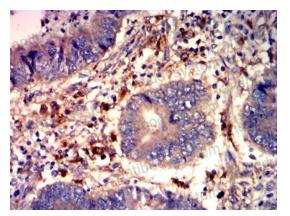

## Recombinant Proteins & Antibodies

Immunohistochemical

Immunohistochemical analysis of paraffinembedded human rectal cancer tissues using CD40 mouse mAb with DAB staining.

Western blot

Western blot analysis using CD40 mouse mAb against Raji cell lysate.