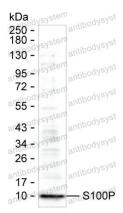

## Data Image

Western blot

Western blot analysis using S100P mouse mAb against HT-29 lysate