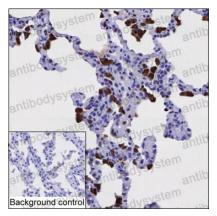

## Data Image

**Immunohistochemical** 

Western blot

IHC-P analysis of lung tissue by CTSS antibody (RHD67802). IHC-P was performed using sections of the formalin-fixed paraffin-embedded lung tissue; Result: Macrophages are positively stained at the cytoplasm.