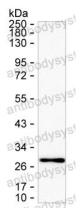

dy (R3G83)

## **Summary**

Catalog No. RHD67802

Clone ID R3G83

Host species Mouse

Tested applications IHC: 1:100-1:200, WB: 1:500-1:1000

Species reactivity Human

Form Liquid

Storage buffer 0.01M PBS, pH 7.4, 0.05% Sodium Azide.

Concentration 1 mg/ml

Purity >95% as determined by SDS-PAGE.

**Clonality** Monoclonal

Isotype IgG2a

Applications IHC, WB

Target CTSS, Cathepsin S

**Purification** Protein A/G purified from cell culture supernatant.

Endotoxin level Please contact with the lab for this information.

Accession P25774

Use a manual defrost freezer and avoid repeated freeze-thaw cycles.

Stability and Storage Store at 4°C short term (1-2 weeks). Store at -20°C 12 months. Store at -

80°C long term.

Note For research use only.



## Data Image



**Immunohistochemical** 



Western blot

IHC-P analysis of lung tissue by CTSS antibody (RHD67802). IHC-P was performed using sections of the formalin-fixed paraffin-embedded lung tissue; Result: Macrophages are positively stained at the cytoplasm.

Western blot analysis using CTSS mouse mAb against HL-60 lysate