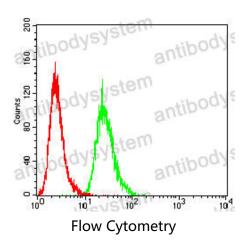

## Data Image

Flow cytometric analysis of Hela cells using ATP mouse mAb (green) and negative control (red).