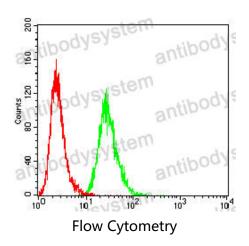

## Data Image

Flow cytometric analysis of Hela cells using ATP mouse mAb (green) and negative control (red).