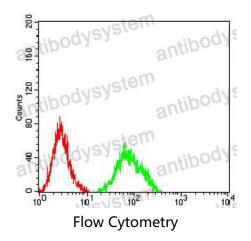

## Data Image

Flow cytometric analysis of Ramos cells using CD182 mouse mAb (green) and negative control (red).

Immunohistochemical

Immunohistochemical analysis of paraffinembedded human cervical cancer tissues using CD182 mouse mAb with DAB staining.