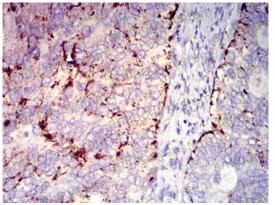

## Data Image

Flow cytometric analysis of Ramos cells using CD182 mouse mAb (green) and negative control (red).

Immunohistochemical

Immunohistochemical analysis of paraffinembedded human cervical cancer tissues using CD182 mouse mAb with DAB staining.