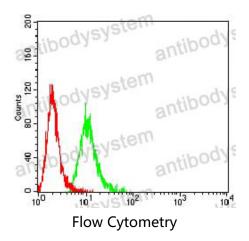

## Data Image

Flow cytometric analysis of Hela cells using POLR2A mouse mAb (green) and negative control (red).