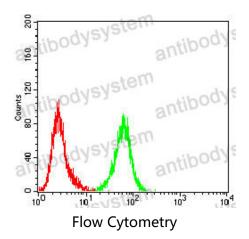

## Data Image

Flow cytometric analysis of Hela cells using CCNE1 mouse mAb (green) and negative control (red).

Immunohistochemical

Immunohistochemical analysis of paraffinembedded human bladder cancer tissues using CCNE1 mouse mAb with DAB staining.