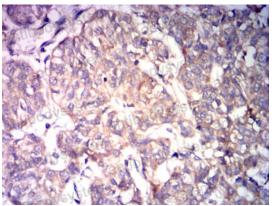

## Data Image

Flow cytometric analysis of Hela cells using CCNE1 mouse mAb (green) and negative control (red).

Immunohistochemical

Immunohistochemical analysis of paraffinembedded human bladder cancer tissues using CCNE1 mouse mAb with DAB staining.