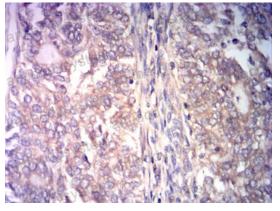

## Data Image

Flow cytometric analysis of Hela cells using CCNE1 mouse mAb (green) and negative control (red).

**Immunohistochemical** 

Immunohistochemical analysis of paraffinembedded human cervical cancer tissues using CCNE1 mouse mAb with DAB staining.