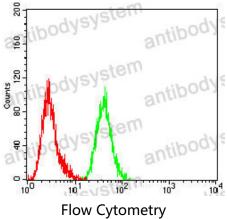

## Data Image

Flow cytometric analysis of Hela cells using CCNE1 mouse mAb (green) and negative control (red).

**Immunohistochemical** 

Immunohistochemical analysis of paraffinembedded human cervical cancer tissues using CCNE1 mouse mAb with DAB staining.