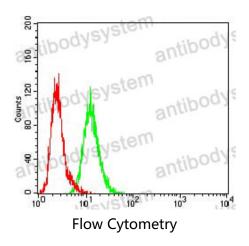

## Data Image

Flow cytometric analysis of Hela cells using FSHR mouse mAb (green) and negative control (red).