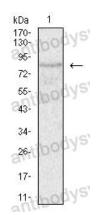

## Data Image

Flow Cytometry

Western blot

Flow cytometric analysis of HL-60 cells using CPT2 mouse mAb (green) and negative control (red).

Western blot analysis using CPT2 mouse mAb against Hela (1) cell lysate.