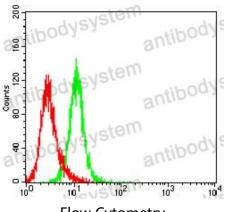

## Data Image

Flow Cytometry

Western blot

Flow cytometric analysis of HL-60 cells using CPT2 mouse mAb (green) and negative control (red).

Western blot analysis using CPT2 mouse mAb against Hela (1) cell lysate.