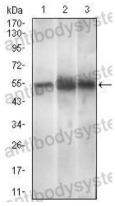

## Data Image

Western blot

Western blot analysis using PAX3 mouse mAb against Mouse brain (1), Rat spleen (2), Mouse liver (3) cell lysate.