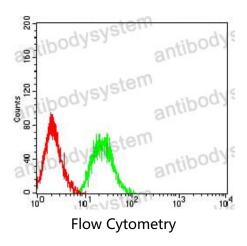

## Data Image

Flow cytometric analysis of HL-60 cells using PTPRD mouse mAb (green) and negative control (red).