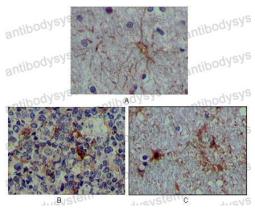

## Data Image

**Immunohistochemical** 

Immunohistochemical analysis of paraffinembedded human brain tissue (A), lymphoid follicles tissue (B) and interbrain tissue (C), showing cytoplasmic localization using S100A mouse mAb with DAB staining.