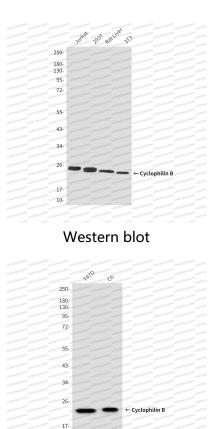

## Data Image

Western blot

10-

Western blot analysis of Cyclophilin B in Jurkat, 293T, rat Liver, 3T3 lysates using Cyclophilin B antibody.

Western blot analysis of Cyclophilin B in T47D, C6 lysates using Cyclophilin B antibody.