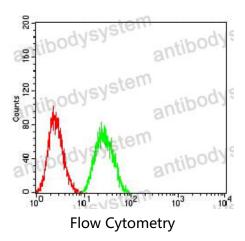

## Data Image

Flow cytometric analysis of Hela cells using CALB2 mouse mAb (green) and negative control (red).

Flow cytometric analysis of A549 cells using CALB2 mouse mAb (green) and negative control (red).