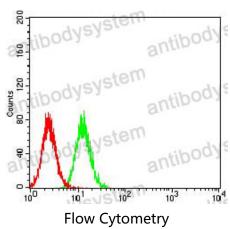

## Data Image

Flow cytometric analysis of Hela cells using CALB2 mouse mAb (green) and negative control (red).

Flow cytometric analysis of A549 cells using CALB2 mouse mAb (green) and negative control (red).