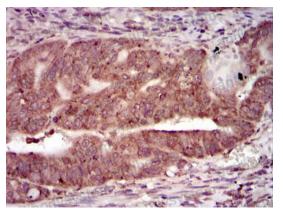

**Immunohistochemical** 

Immunohistochemical

Immunohistochemical analysis of paraffinembedded human rectum cancer tissues using PRKACG mouse mAb with DAB staining.