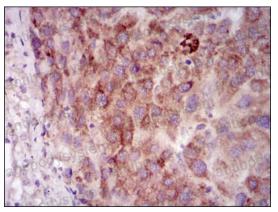

## Data Image

Flow cytometric analysis of MCF-7 cells using PRKACG mouse mAb (green) and negative control (red).

Immunohistochemical analysis of paraffinembedded human liver cancer tissues using PRKACG mouse mAb with DAB staining.