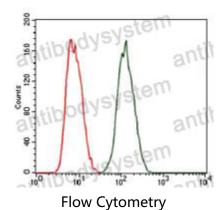

## Data Image

Flow cytometric analysis of MCF-7 cells using PRKACG mouse mAb (green) and negative control (red).

Immunohistochemical analysis of paraffinembedded human liver cancer tissues using PRKACG mouse mAb with DAB staining.