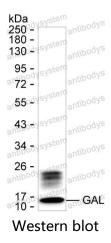

## Anti-GAL Antibody (R3G15)

## **Summary**

Catalog No. RHD52202

Clone ID R3G15

Host species Mouse

Tested applications WB: 1:500-1:1000

Species reactivity Human

Form Liquid

Storage buffer 0.01M PBS, pH 7.4, 0.05% Sodium Azide.

Concentration 1 mg/ml

Purity >95% as determined by SDS-PAGE.

**Clonality** Monoclonal

Isotype IgG2a

**Applications** WB

Target GLNN, Galanin peptides, GAL, GAL1, GMAP, GALN

**Purification** Protein A/G purified from cell culture supernatant.

Endotoxin level Please contact with the lab for this information.

Accession P22466

Use a manual defrost freezer and avoid repeated freeze-thaw cycles.

Stability and Storage Store at 4°C short term (1-2 weeks). Store at -20°C 12 months. Store at -

80°C long term.

Note For research use only.



## Data Image



Result: RHD52202 can detect human GAL by Western blotting.