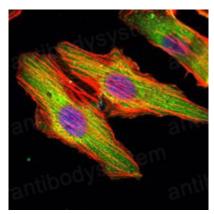

## Data Image

Immunofluorescence

Immunofluorescence analysis of Hela cells using MATN1 mouse mAb (green). Blue: DRAQ5 fluorescent DNA dye. Red: Actin filaments have been labeled with Alexa Fluor-555 phalloidin.