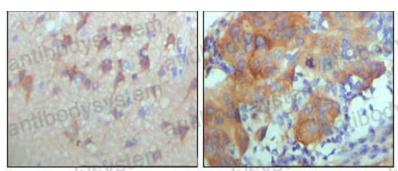

## Data Image

Immunohistochemical

Immunohistochemical analysis of paraffinembedded human cerebra (left) and breast carcinoma tissue (right), showing cytoplasmic and membrane location with DAB staining using ERBB3 mouse mAb.