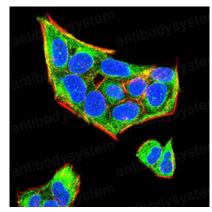

## Data Image

Flow cytometric analysis of Hela cells using Rab5a mouse mAb (green) and negative control (red).

Immunofluorescence

Immunofluorescence analysis of Hela cells using Rab5a mouse mAb (green). Blue: DRAQ5 fluorescent DNA dye. Red: Actin filaments have been labeled with Alexa Fluor- 555 phalloidin.