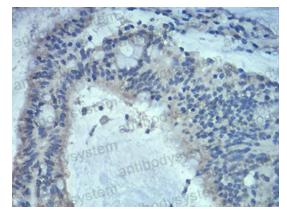

Recombinant Proteins & Antibodies

Immunohistochemical

Immunohistochemical analysis of paraffinembedded human colon cancer tissues using Rab5a mouse mAb with DAB staining.

Immunohistochemical

Immunohistochemical analysis of paraffinembedded human duodenum tissues using Rab5a mouse mAb with DAB staining.