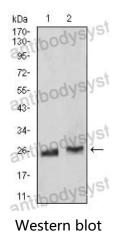

Western blot analysis using Rab5a mouse mAb against Hela (1) and K562 (2) cell lysate.

 $\mathbf{\nabla}$ 

For research use only

Recombinant Proteins & Antibodies

Western blot analysis using Rab5a mouse mAb against Hela (1) and K562 (2) cell lysate.