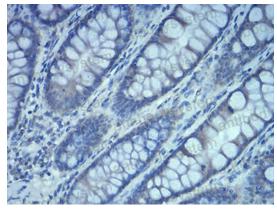

Recombinant Proteins & Antibodies

Immunohistochemical

Immunohistochemical analysis of paraffinembedded human colon cancer tissues using Rab5a mouse mAb with DAB staining.

Immunohistochemical

Immunohistochemical analysis of paraffinembedded human duodenum tissues using Rab5a mouse mAb with DAB staining.