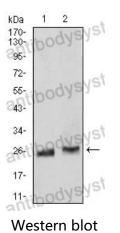

Western blot analysis using Rab5a mouse mAb against Hela (1) and K562 (2) cell lysate.

 $\mathbf{\nabla}$ 

For research use only

Recombinant Proteins & Antibodies

Western blot analysis using Rab5a mouse mAb against Hela (1) and K562 (2) cell lysate.