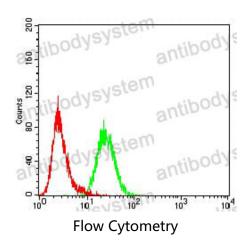

## Data Image

Flow cytometric analysis of Hela cells using Rab5a mouse mAb (green) and negative control (red).

Immunofluorescence

Immunofluorescence analysis of Hela cells using Rab5a mouse mAb (green). Blue: DRAQ5 fluorescent DNA dye. Red: Actin filaments have been labeled with Alexa Fluor- 555 phalloidin.