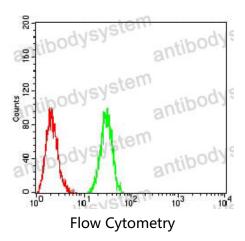

## Data Image

Flow cytometric analysis of HeLa cells using Rab3a mouse mAb (green) and negative control (red).