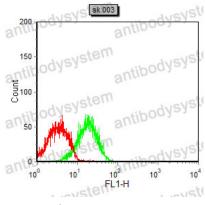

## Data Image

Flow Cytometry

Flow cytometric analysis of SK-N-SH cells using CHRM3 mouse mAb (green) and negative control (red).