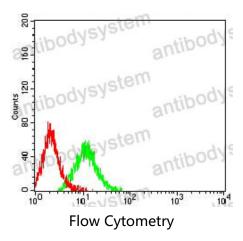

## Data Image

Flow cytometric analysis of Jurkat cells using CHRM3 mouse mAb (green) and negative control (red).