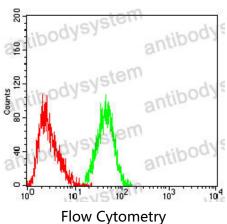

## Data Image

Flow cytometric analysis of HL-60 cells using CD21 mouse mAb (green) and negative control (red).

Flow cytometric analysis of Jurkat cells using CD21 mouse mAb (green) and negative control (red).