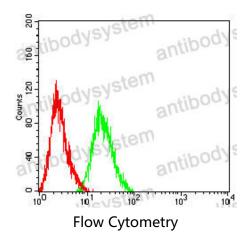

## Data Image

Flow cytometric analysis of HL-60 cells using CD21 mouse mAb (green) and negative control (red).

Flow cytometric analysis of Jurkat cells using CD21 mouse mAb (green) and negative control (red).