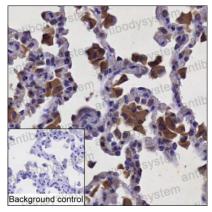

## Data Image

**Immunohistochemical** 

IHC-P analysis of lung tissue by NCF2 antibody (RHD36202). IHC-P was performed using sections of the formalin-fixed paraffin-embedded lung tissue; Result: Macrophages are positively stained at the cytoplasm.