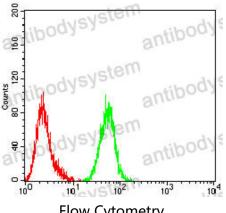

## Data Image

Flow Cytometry

Western blot

Flow cytometric analysis of Hela cells using WT1 mouse mAb (green) and negative control (red).

Western blot analysis using WT1 mouse mAb against K562 (1), COS7 (2), SK-OV-3 (3), Hela (4), and PC-3 (5) cell lysate.