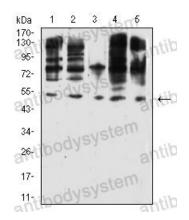

## Data Image

Flow Cytometry

Western blot

Flow cytometric analysis of Hela cells using WT1 mouse mAb (green) and negative control (red).

Western blot analysis using WT1 mouse mAb against K562 (1), COS7 (2), SK-OV-3 (3), Hela (4), and PC-3 (5) cell lysate.