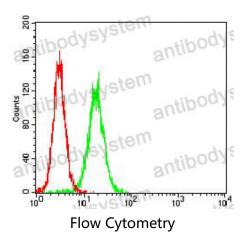

## Data Image

Flow cytometric analysis of Hela cells using WT1 mouse mAb (green) and negative control (red).