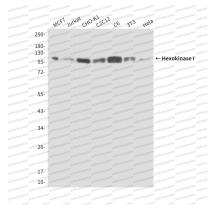

## Data Image

Western blot analysis of Hexokinase 1 in MCF-7, Jurkat, CHO-K1, C2C12, C6, 3T3 and Hela lysates using Hexokinase 1 antibody.

Western blot