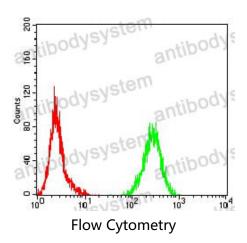

## Data Image

Flow cytometric analysis of Hela cells using PLCG1 mouse mAb (green) and negative control (red).