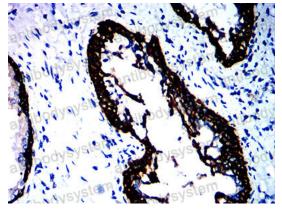

#### Recombinant Proteins & Antibodies

Immunohistochemical

Immunohistochemical analysis of paraffinembedded human bladder cancer tissues using KRT15 mouse mAb with DAB staining.

**Immunohistochemical** 

Immunohistochemical analysis of paraffinembedded human prostate cancer tissues using KRT15 mouse mAb with DAB staining.