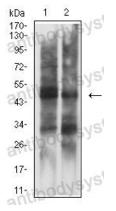

Western blot

Western blot analysis using KRT15 mouse mAb against A431 (1) and Hela (2) cell lysate.