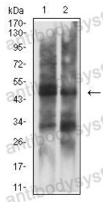

#### Recombinant Proteins & Antibodies

Western blot

Western blot analysis using KRT15 mouse mAb against A431 (1) and Hela (2) cell lysate.