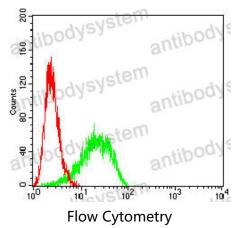

## Data Image

Flow cytometric analysis of PC-3 cells using KRT15 mouse mAb (green) and negative control (red).

Flow cytometric analysis of Hela cells using KRT15 mouse mAb (green) and negative control (red).