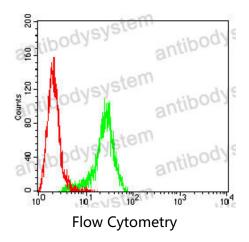

## Data Image

Flow cytometric analysis of PC-3 cells using KRT15 mouse mAb (green) and negative control (red).

Flow cytometric analysis of Hela cells using KRT15 mouse mAb (green) and negative control (red).