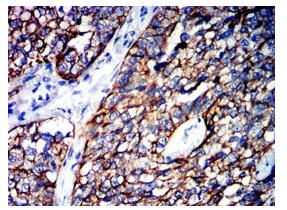

#### Recombinant Proteins & Antibodies

Immunohistochemical

Immunohistochemical analysis of paraffinembedded human bladder cancer tissues using KRT15 mouse mAb with DAB staining.

**Immunohistochemical** 

Immunohistochemical analysis of paraffinembedded human prostate cancer tissues using KRT15 mouse mAb with DAB staining.