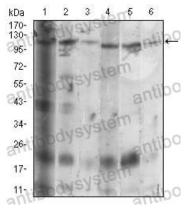

Immunofluorescence

Western blot

Western blot analysis using SDC1 mouse mAb against Hela (1), MCF-7 (2), HepG2 (3), T47D (4), Jurkat (5), NIH/3T3 (6) cell lysate.