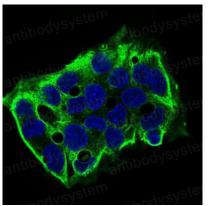

## Data Image

Flow cytometric analysis of A431 cells using SDC1 mouse mAb (green) and negative control (red).

Immunofluorescence analysis of HepG2 cells using SDC1 mouse mAb (green). Blue: DRAQ5 fluorescent DNA dye.