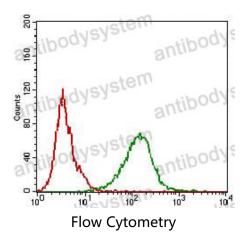

## Data Image

Flow cytometric analysis of A431 cells using SDC1 mouse mAb (green) and negative control (red).

Immunofluorescence analysis of HepG2 cells using SDC1 mouse mAb (green). Blue: DRAQ5 fluorescent DNA dye.