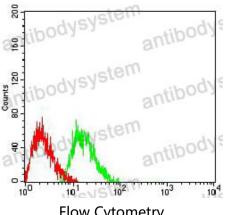

## Data Image

Flow Cytometry

Western blot

Flow cytometric analysis of Jurkat cells using CD223 mouse mAb (green) and negative control (red).

Western blot analysis using CD223 mouse mAb against Raji (1), Ramos (2), and MOLT4 (3) cell lysate.