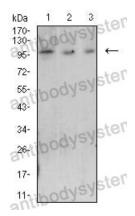

## Data Image

Flow Cytometry

Western blot

Flow cytometric analysis of Jurkat cells using CD223 mouse mAb (green) and negative control (red).

Western blot analysis using CD223 mouse mAb against Raji (1), Ramos (2), and MOLT4 (3) cell lysate.