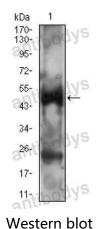

## Data Image

Flow cytometric analysis of A431 cells using PTPN1 mouse mAb (green) and negative control (red).

Western blot analysis using PTPN1 mouse mAb against A431 cell lysate.

order@antibodysystem.com