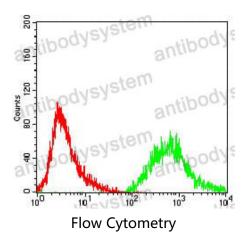

## Data Image

Flow cytometric analysis of A431 cells using PTPN1 mouse mAb (green) and negative control (red).

Western blot analysis using PTPN1 mouse mAb against A431 cell lysate.

order@antibodysystem.com