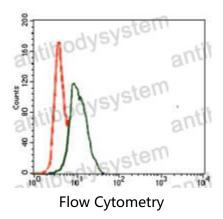

## Data Image

Flow cytometric analysis of HeLa cells using SPI1 mouse mAb (green) and negative control (red).