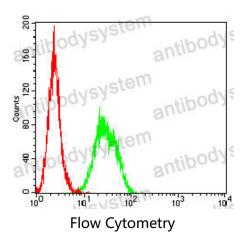

## Data Image

Flow cytometric analysis of THP-1 cells using CD35 mouse mAb (green) and negative control (red).