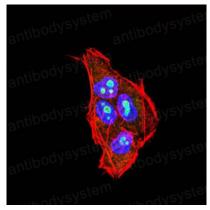

## Data Image

**Immunohistochemical** 

Immunohistochemical analysis of paraffinembedded human Hela tissues using PLCG2 mouse mAb with DAB staining.