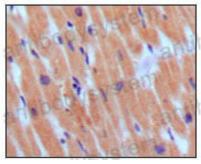

## Data Image

Immunohistochemical

Immunohistochemical analysis of paraffinembedded human normal myocardium, showing cytoplasmic localization using BNP3 mouse mAb with DAB staining.