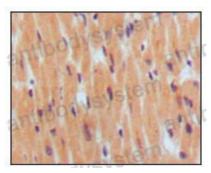

## Data Image

**Immunohistochemical** 

Immunohistochemical analysis of paraffinembedded human normal myocardium, showing cytoplasmic localization using BNP1 mouse mAb with DAB staining.