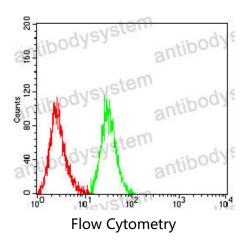

## Data Image

Flow cytometric analysis of Jurkat cells using CD62E mouse mAb (green) and negative control (red).