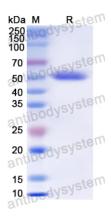

Trehalose, 1% Mannitol.

**Purity** >90% as determined by SDS-PAGE.

Applications ELISA, Immunogen, SDS-PAGE, WB, Bioactivity testing in progress

Endotoxin level Please contact with the lab for this information.