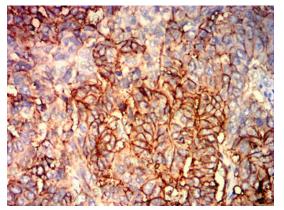

## Data Image

Flow cytometric analysis of Lovo cells using EPCAM mouse mAb (green) and negative control (red).

**Immunohistochemical** 

Immunohistochemical analysis of paraffinembedded human lung cancer tissues using EPCAM mouse mAb with DAB staining.