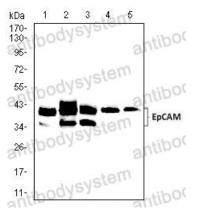

## Recombinant Proteins & Antibodies

Immunohistochemical

Western blot

Immunohistochemical analysis of paraffinembedded human stomach cancer tissues using EPCAM mouse mAb with DAB staining.

Western blot analysis using EPCAM mouse mAb against HCT116 (1), HT-29 (2), SW480 (3), Sw-620 (4) , and T47D (5) cell lysate.