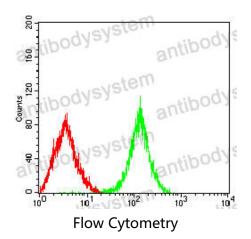

## Data Image

Flow cytometric analysis of Lovo cells using EPCAM mouse mAb (green) and negative control (red).

**Immunohistochemical** 

Immunohistochemical analysis of paraffinembedded human lung cancer tissues using EPCAM mouse mAb with DAB staining.