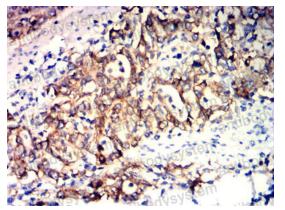

## Recombinant Proteins & Antibodies

Immunohistochemical

Western blot

Immunohistochemical analysis of paraffinembedded human stomach cancer tissues using EPCAM mouse mAb with DAB staining.

Western blot analysis using EPCAM mouse mAb against HCT116 (1), HT-29 (2), SW480 (3), Sw-620 (4) , and T47D (5) cell lysate.