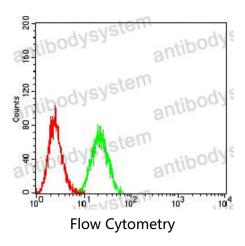

## Data Image

Flow cytometric analysis of Ramos cells using CD152 mouse mAb (green) and negative control (red).