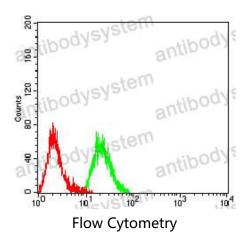

## Data Image

Flow cytometric analysis of Raji cells using CD140a mouse mAb (green) and negative control (red).