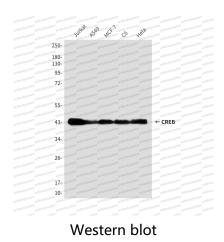

## Data Image

Western blot analysis of CREB in Jurkat, A549, MCF-7, C6 and Hela lysates using CREB antibody.