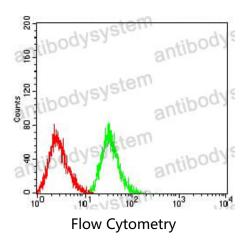

## Data Image

Flow cytometric analysis of HL-60 cells using CD43 mouse mAb (green) and negative control (red).