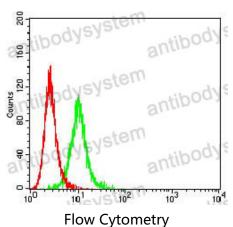

## Data Image

Flow cytometric analysis of HL-60 cells using CD104 mouse mAb (green) and negative control (red).

Flow cytometric analysis of K562 cells using CD104 mouse mAb (green) and negative control (red).