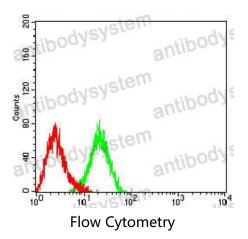

## Data Image

Flow cytometric analysis of HL-60 cells using CD104 mouse mAb (green) and negative control (red).

Flow cytometric analysis of K562 cells using CD104 mouse mAb (green) and negative control (red).