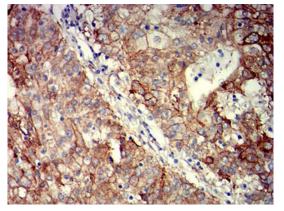

embedded human stomach cancer tissues using CD104 mouse mAb with DAB staining.

Immunohistochemical analysis of paraffin-

**Immunohistochemical**