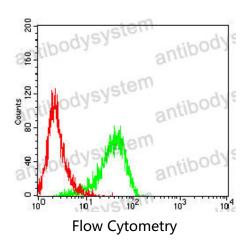

## Data Image

Flow cytometric analysis of Jurkat cells using CD62P mouse mAb (green) and negative control (red).