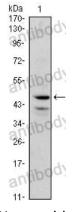

## Data Image

Western blot

Western blot analysis using GATA1 mouse mAb against K562 (1) cell lysate.