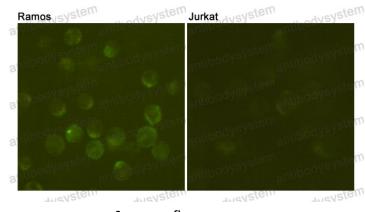

## Data Image

Flow Cytometry

Flow Cytometry analysis of Jurkat T cells (black) and Ramos B cells (red), stained with CD19 antibody.

Immunofluorescence

Immunofluorescence analysis of CD19 in Ramos (positive cell, left) and Jurkat (negative cell, right) using CD19 antibody.