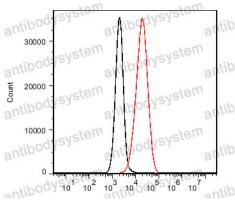

## Data Image

Flow Cytometry

Flow Cytometry analysis of Jurkat T cells (black) and Ramos B cells (red), stained with CD19 antibody.

Immunofluorescence

Immunofluorescence analysis of CD19 in Ramos (positive cell, left) and Jurkat (negative cell, right) using CD19 antibody.